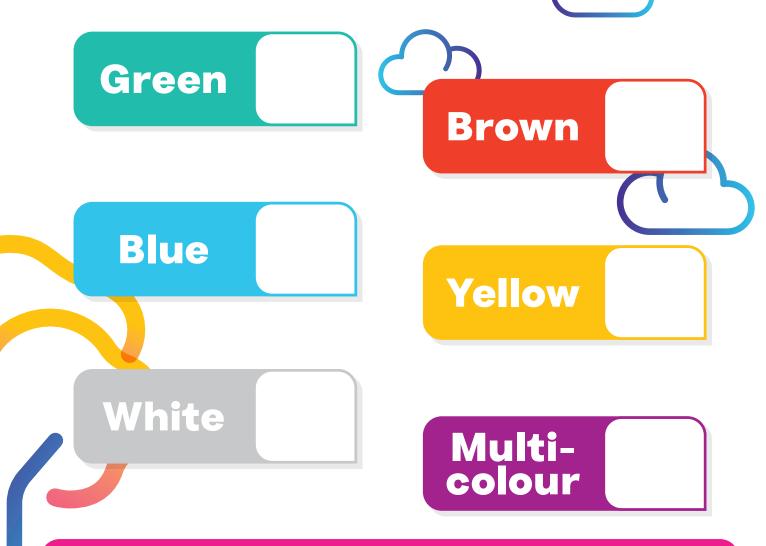

## **Scavenger hunt**

Tick off as many colours as you can find and make up your own!

### What other colours do you see?