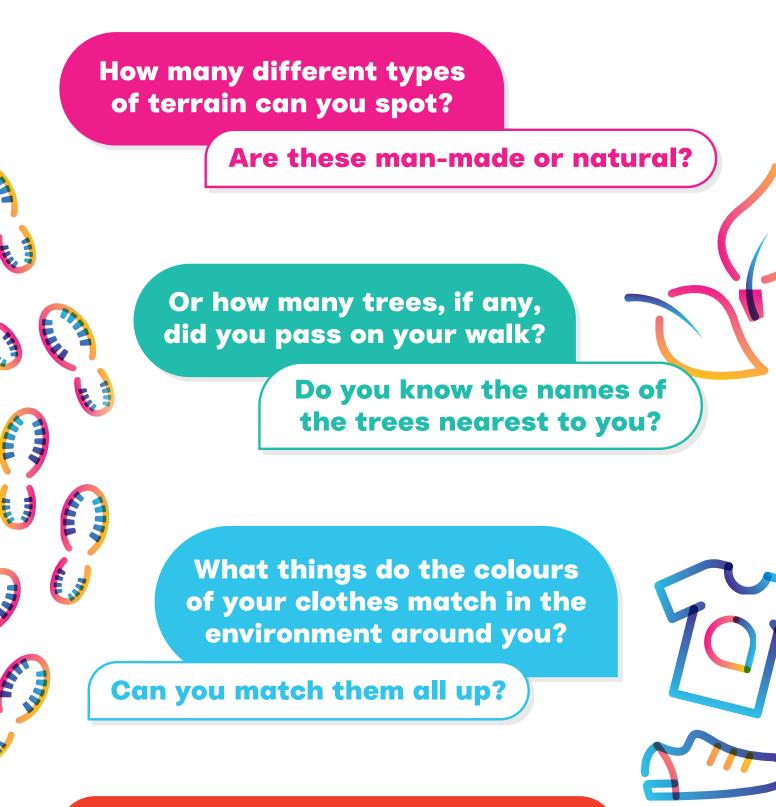

# In the city or countryside

Some things to talk about or reflect on as you walk.

Do you live in a village, town or city?

What's your favourite green space there?

The National Autistic Society is a charity registered in England and Wales (269425) and in Scotland (SC039427)